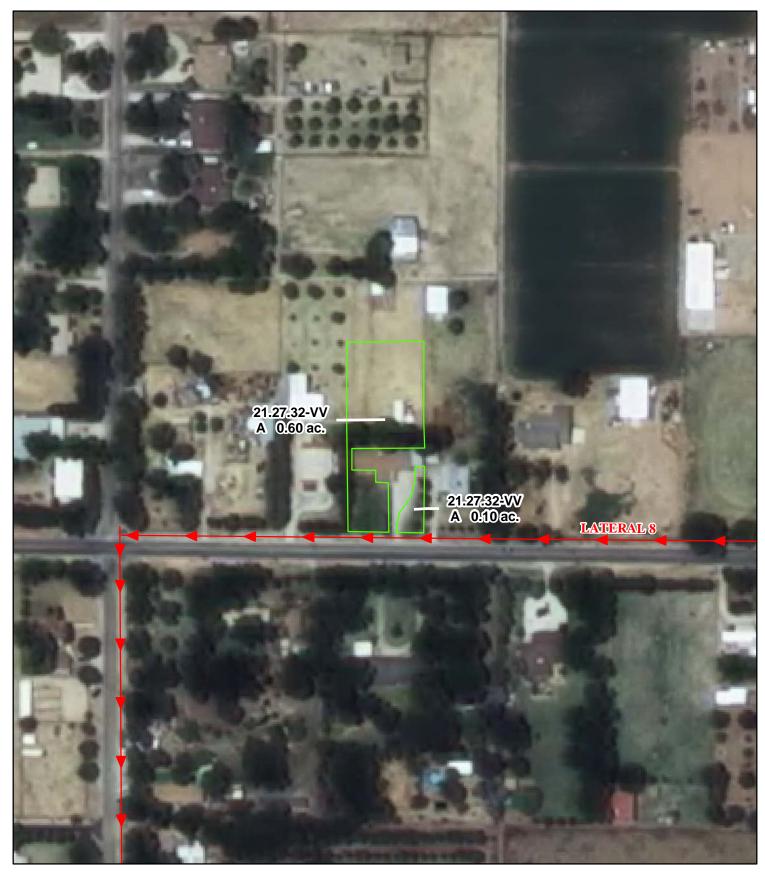

#### f. Location and Amount of Irrigated Acreage:

Section 32, Township 21S, Range 27E, N.M.P.M.

Pt. NW<sup>1</sup>/<sub>4</sub>

0.70 acres

Total: 0.70 acres

As shown on the attached revised Hydrographic Survey Map for Subfile No. 21.27.32-VV, and the CID Section Hydrographic Survey Map Sheet No. 41 (1999-2011), included in Part F of this Appendix, representing the Court record as of the date of the filing of this Decree.

# g. Amount of Water:

As set forth in Part B of this Appendix.

| Point of Diversion       | 2009 Digital Orthophotography | - Z | STATE OF NEW MEAICO                          | Donald W. & G. Helen<br>Potter  |
|--------------------------|-------------------------------|-----|----------------------------------------------|---------------------------------|
| > Canals / Ditches       | Grid Interval = 1000          |     | Office of the State Engineer                 | Subfile 21.27.32-VV             |
| Tract Boundaries         | Scale 1 " = 150 '             | ]   | John R. D'Antonio, Jr., P.E., State Engineer | 1/19/2011                       |
| Surface Water Only       |                               | ଡ଼  | Pecos River Stream System                    | of the State English            |
| Supplemental Groundwater | 1:1,800                       |     | <b>Carlsbad Irrigation District</b>          |                                 |
| Reservoir / Pond         | 100 50 0 100                  |     | Hydrographic Survey                          |                                 |
| No Right                 |                               | •   | Township 21 D.D.                             | Enformate Stream Commission PAE |